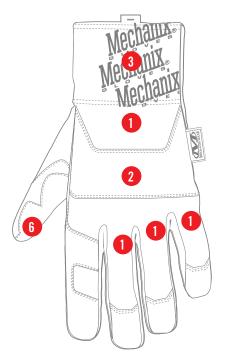

#### **FEATURES**

- Suede leather provides durable protection and heat resistance.
- 2. Dual-layer knuckle band provides added durability and protection.
- 3. Extended cuff protects the wrist.
- Hook and loop closure provides a secure fit.
- Genuine leather palm reinforcement panels provide added durability and protection.
- 6. Leather reinforcement panel.