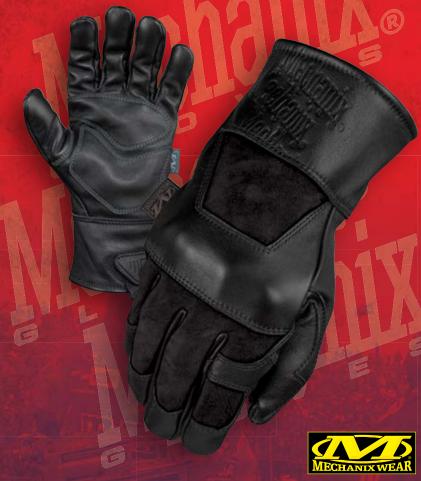

# **FABRICATOR**

# **FULL-LEATHER HAND PROTECTION**

Fabricate anything. The genuine leather Fabricator glove is a must-have for metal fabrication. With heat resistant leather, reinforced palm and dual-layer knuckle band, the Fabricator glove comfortably handles all the punishment you can dish out and then some.

## SECURE FIT

Large open cuff with hook and loop closure provides a secure fit.

## **FULL LEATHER**

Genuine leather durability with heat resistant cowhide.