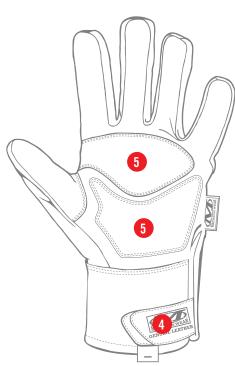

## SECURE FIT

Large open cuff with hook and loop closure provides a secure fit.

## **FULL LEATHER**

Genuine leather durability with heat resistant cowhide.

#### **FEATURES**

- Suede leather provides durable protection and heat resistance.
- 2. Dual-layer knuckle band provides added durability and protection.
- 3. Extended cuff protects the wrist.
- Hook and loop closure provides a secure fit.
- Genuine leather palm reinforcement panels provide added durability and protection.
- 6. Leather reinforcement panel.